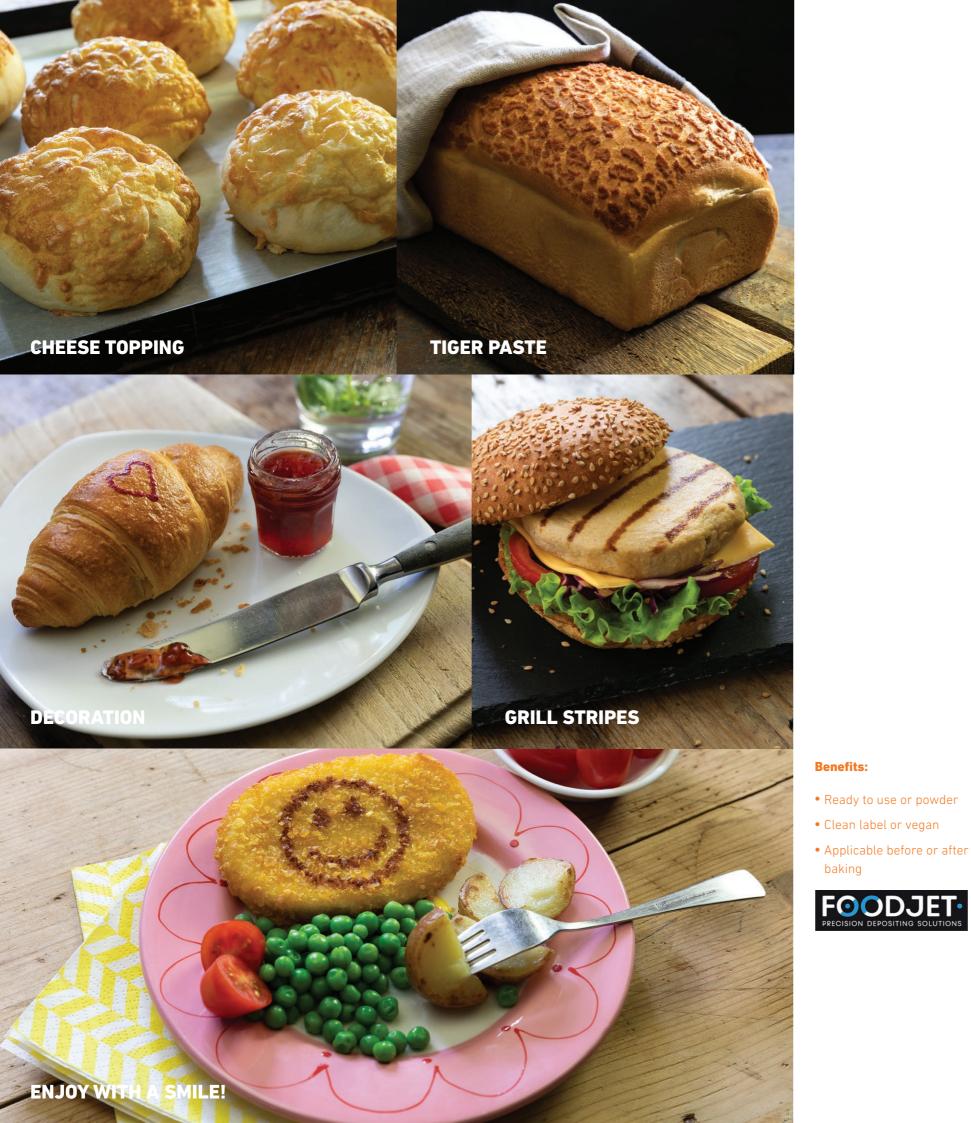

Some of the options are:

- Decoration: bread, biscuits, puff pastry, filo dough, egg cake, battered products, crisps, ...
- Flat deposition of paste or sauce: bread, pizza, flammkuchen, waffle, ...
- Different paste and sauce varieties: tomato paste, cheese sauce, tiger paste, ...
- Grill marks

## **Co-creation and technical support**

The advantages of the FoodJet printer system can be optimally combined with the advantages of Rudin®Jet. Thanks to its intelligent depositing solutions, a FoodJet printer can dose Rudin®Jet exactly where you want it to be positioned, in any shape and in the exact quantity you want:

- Random alignment of product on conveyor belt
- High flexibility in design
- Industrial speed