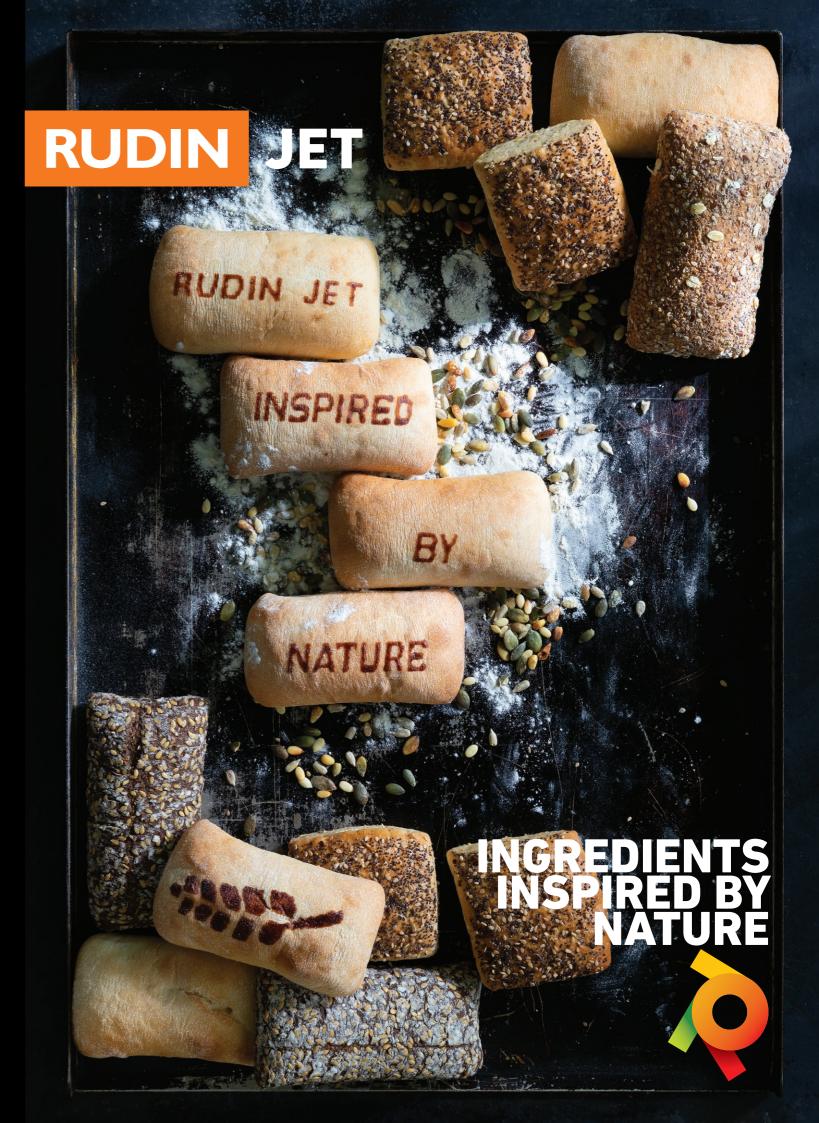

## Looking for a printed decoration on your product or for an accurate depositing

**system?** We might have the solution you are looking for. At Ruitenberg, we have been developing Rudin®Jet to be used as specialty solution on a FoodJet printing system. Rudin®Jet is available as a decorating ink or as a functional layer and can be accurately dosed or printed on your products.

Some of the options are:

- Decoration: bread, biscuits, puff pastry, filo dough, egg cake, battered products, crisps, ...
- Flat deposition of paste or sauce: bread, pizza, flammkuchen, waffle, ...
- Different paste and sauce varieties: tomato paste, cheese sauce, tiger paste, ...
- Grill marks